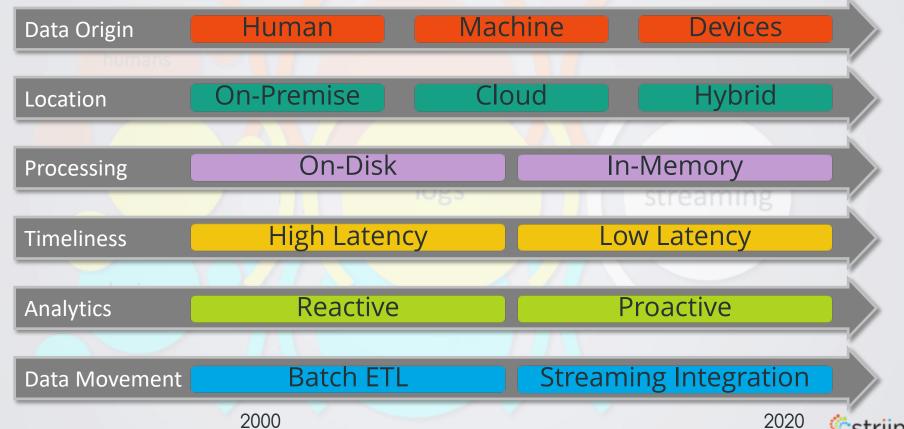

## Digital Transformation Requires a Modern Data Architecture

## **Build On, and Integrate Legacy Castles**

Digital Transformation involves moving to a "streaming first" data architecture, supporting cloud, streaming analytics, and IoT, while integrating legacy resources