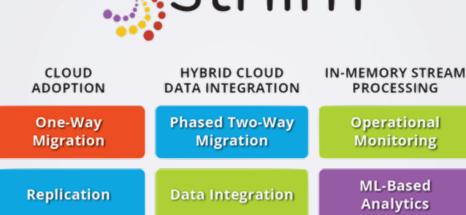

## **Cloud Provides Multiple Transformation Opportunities**

## **Hybrid-Cloud**

Adopting a Cloud Platform

## Multi-Cloud

Adding Another Cloud Platform

## Inter-Cloud

- Switching Cloud Platforms
- Synchronizing Cloud Platforms