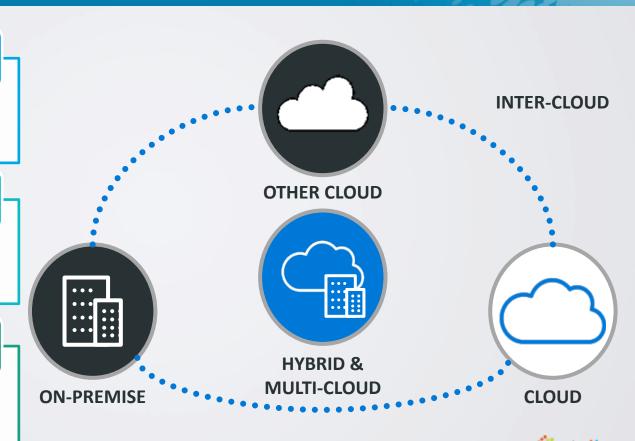

## **Hybrid-Cloud**

Adopting a Cloud Platform

## Multi-Cloud

Adding Another Cloud Platform

## Inter-Cloud

- Switching Cloud Platforms
- Synchronizing Cloud Platforms