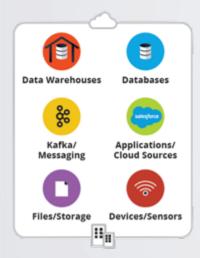

## **Streaming Integration with Striim**

#### **CONTINUOUS DATA COLLECTION**

## **Striim: A Next Generation Platform**

**Data Distribution** 

ON-PREMISES AND CLOUD SOURCES

REAL-TIME, CONTINUOUS DATA MOVEMENT

Big Data/

Analytics

Digital

Transformation