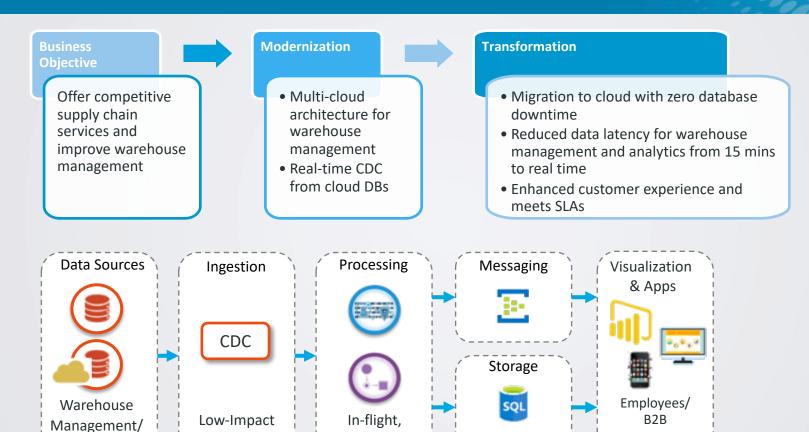

## Package Delivery and Supply Chain Solutions Provider

SQL-based

Azure Cloud

Customers

Supply Chain

Real-Time