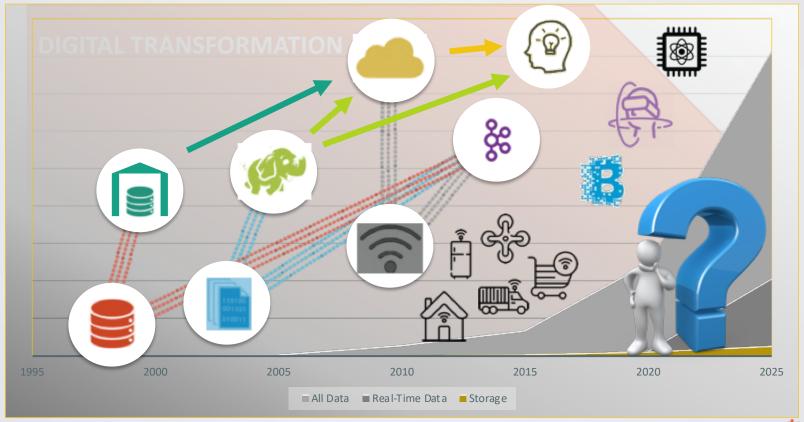

## **A Brief History of Data**

## **Data Arrives in Streams - Not Batches**

## **Data Trends**