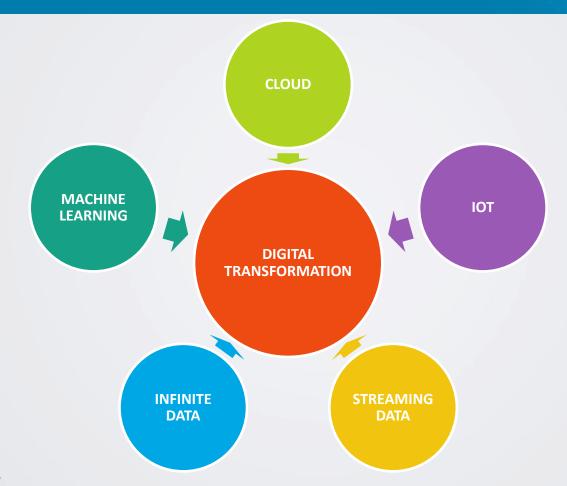

## Multiple Technology Shifts Driving Digital Transformation

## Cloud Is Changing the Technology Landscape

Database

Data Warehouse

Data Warehouse

**Big Data Analytics** 

Big Data Analytics

Storage

Messaging

## **Cloud Provides Multiple Transformation Opportunities**

## Streaming Integration is the Engine of Digital Transformation

Handling extreme volumes of data at scale with high throughput

Processing, analyzing, and correlating data in flight

Making data valuable, verifiable, and visible in real time

## Digital Transformation Requires a Modern Data Architecture