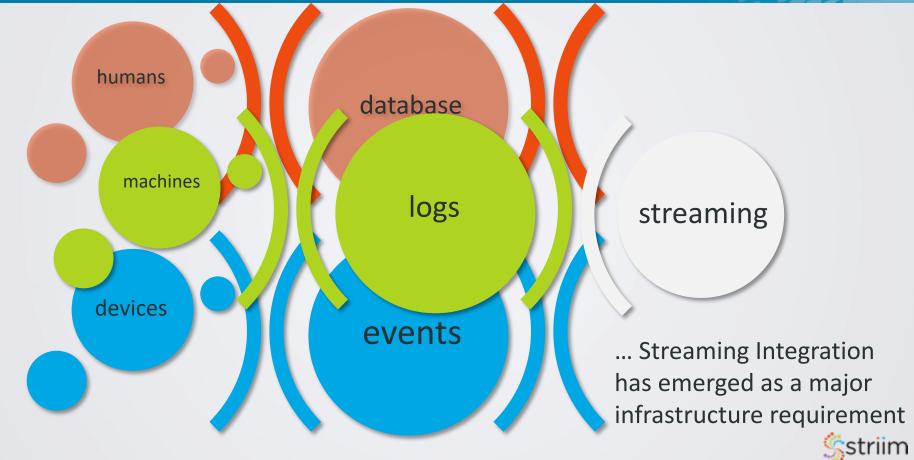

## **Data Arrives in Streams - Not Batches**

## Streaming Integration is the Engine of Digital Transformation

Handling extreme volumes of data at scale with high throughput

Processing, analyzing, and correlating data in flight

Making data valuable, verifiable, and visible in real time