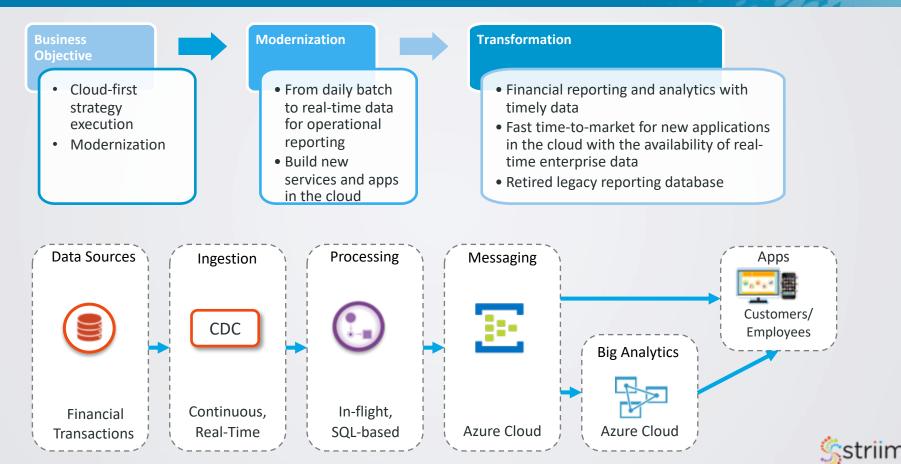

## **North American Commercial Bank**

- **Business agility** to stay at the #1 position
- Increase revenue
- Prevent fraud

#### Modernization

- Adopt real-time CDC from Aliyun cloud hosted databases
- Use cloud DW for operational decision making

#### **Transformation**

- Data latency from 8 hours to real time
- Lower out-of-stock & inventory surplus issues
- Real-time promotions based on context
- Fraud detection in vendor loans and in limited quantity per shopper promotions