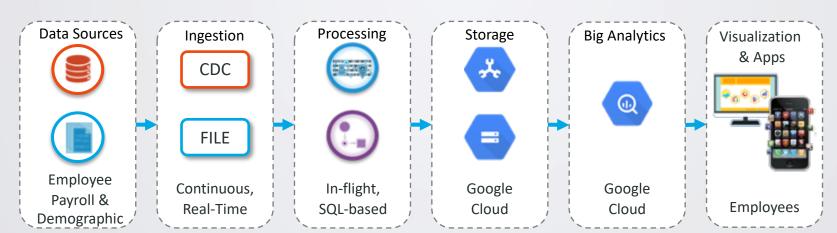

## **Credit Agency**

# Automate and reduce the latency of employment

verification process

#### Modernization

- Utilize real-time CDC from DB and GoldenGate files
- Use cloud storage and processing to automate

#### Transformation

- Streamlined process reduces the time it takes to detect employment changes
- Accelerated loan origination process for lenders
- More confidence for lenders
- Improved borrower experience