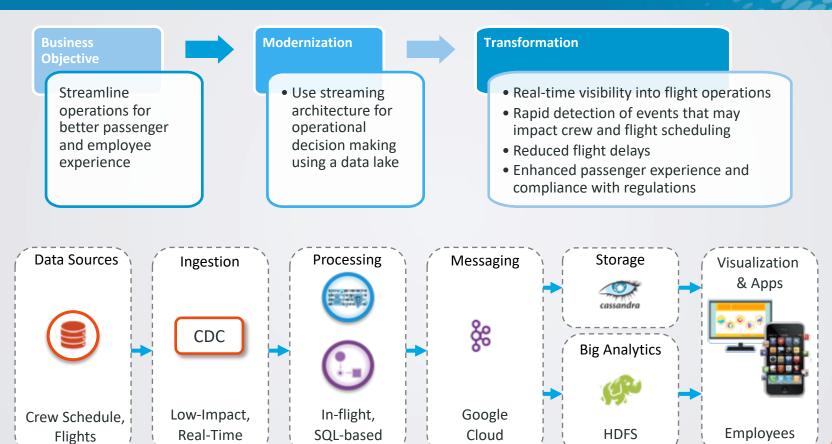

tay at the #1 position
- Increase revenue
- Prevent fraud

#### Modernization

- Adopt real-time CDC from Aliyun cloud hosted databases
- Use cloud DW for operational decision making

#### **Transformation**

- Data latency from 8 hours to real time
- Lower out-of-stock & inventory surplus issues
- Real-time promotions based on context
- Fraud detection in vendor loans and in limited quantity per shopper promotions

#### **Data Sources**



Product, Sales, Inventory, Web Site, Customer Behavior...

#### Ingestion

CDC

Continuous, Real-Time

### **Processing**



In-flight, SQL-based incl. for Audit tables

## **Big Analytics**



Google **BigQuery**  Visualization



Real-Time Inventory, Order, Sales Dashboard



## **European Satellite Pay TV Provider**





## **Major Global Airline**





## **North American Airport**





## **Cruise Line**



## **European Energy Distributor**

Real-Time



SQL-based

**Big Analytics** 

**Operations** 



SCADA logs

## **U.S.** Based Large Retailer





## Package Delivery and Supply Chain Solutions Provider



SQL-based

Azure Cloud

Customers



Supply Chain

Real-Time



## **Streaming Integration with Striim**

#### **CONTINUOUS DATA COLLECTION**

#### Parsers

Delimited JSON XMI Free Text Binary Name/Value Zipped AVRO GoldenGate Apache Log Svs Log MS Event Log Mail Log **SNMP** CollectD CFF DHCP Log

WCF

+Others





Files Log Files
System Files
Batch Files

Network TCP
UDP
HTTP
MQTT
Netflow
PCAP

Messaging Kafka Flume JMS

OPC-UA

**AMQP** 

Big Data HDFS HBase Hive



#### IN-MEMORY DATA PIPELINE





#### **CONTINUOUS DATA