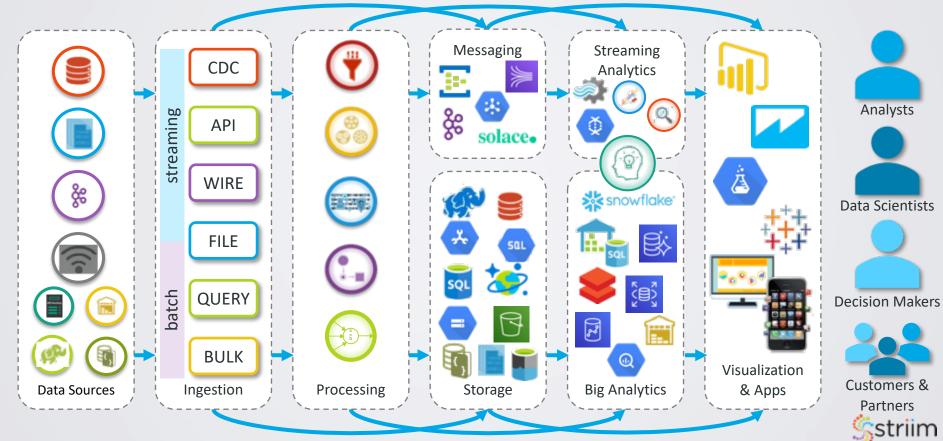

## Streaming Integration is the Engine of Digital Transformation

Handling extreme volumes of data at scale with high throughput

Processing, analyzing, and correlating data in flight

Making data valuable, verifiable, and visible in real time

## Digital Transformation Requires a Modern Data Architecture

## **Build On, and Integrate Legacy Castles**

Digital Transformation involves moving to a "streaming first" data architecture, supporting cloud, streaming analytics, and IoT, while integrating legacy resources