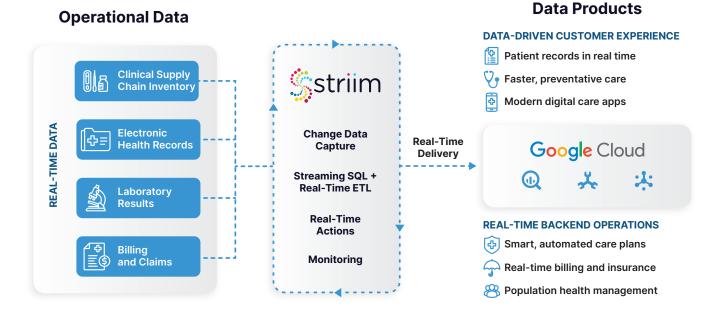

me access to data within Electronic Medical Record (EMR) systems and other sources.

By harnessing Striim's advanced capabilities, healthcare and pharmaceutical companies can seamlessly integrate, process, and analyze data, enabling them to make data-driven decisions, optimize operations, expedite the development of life-saving therapies, and enhance the patient experience. Striim transforms the way healthcare and pharmaceutical companies operate in an increasingly digital landscape.

"Striim gives us a single source of truth across domains and speeds our time to market delivering a cohesive experience across different systems."

#### **Neel Chinta**

Tech Senior Manager, Engineering Macy's







### **Siloed Data Negatively Impacts Operations**



### **Innovation With Real-Time Data**



# How Striim with Google Cloud Supports Healthcare and Pharmaceutical Use Cases

Striim is a data integration and streaming analytics platform that enables businesses to collect, process, and analyze data from various sources in real-time. Healthcare and pharmaceutical companies can use Striim to leverage the benefits of real-time data analysis and to maximize Google Cloud technologies to solve a variety of use cases such as:

### **USE CASE 1: PERSONALIZED PATIENT CARE**

**Challenge:** Difficulty in delivering personalized care due to limited access to real-time patient data.

**Solution:** Striim integrates data from EMR systems, IoT devices, and patient-generated data, enabling healthcare providers to gain real-time insights into patients' conditions. This allows for personalized car