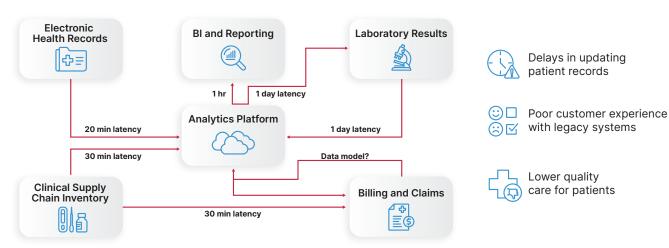

rcome these obstacles by providing real-time access to data within Electronic Medical Record (EMR) systems and other sources.

By harnessing Striim's advanced capabilities, healthcare and pharmaceutical companies can seamlessly integrate, process, and analyze data, enabling them to make data-driven decisions, optimize operations, expedite the development of life-saving therapies, and enhance the patient experience. Striim transforms the way healthcare and pharmaceutical companies operate in an increasingly digital landscape.

"Striim gives us a single source of truth across domains and speeds our time to market delivering a cohesive experience across different systems."

#### **Neel Chinta**

Tech Senior Manager, Engineering Macy's







### **Siloed Data Negatively Impacts Operations**



### **Innovation With Real-Time Data**



# How Striim with Google Cloud Supports Healthcare and Pharmaceutical Use Cases

Striim is a data integration and streaming analytics platform that enables businesses to collect, process, and analyze data from various sources in real-time. Healthcare and pharmaceutical companies can use Striim to leverage the benefits of real-time data analysis and to maximize Google Cloud technologies to solve a variety of use cases such as:

### **USE CASE 1: PERSONALIZED PATIENT CARE**

**Challenge:** Difficulty in delivering personalized care due to limited access to real-time patient data.

**Solution:** Striim integrates data from EMR systems, IoT devices, and patient-generated data, enabling healthcare providers to gain real-time insights into patients' co