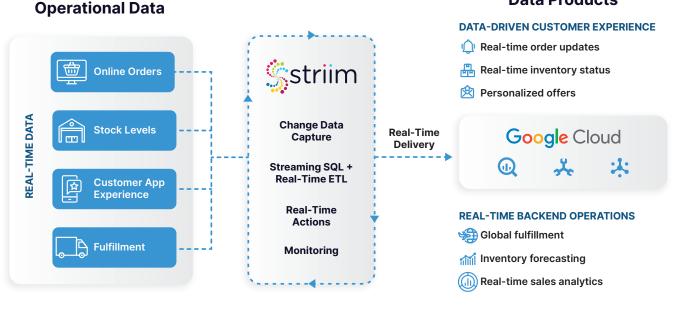

f the competition, companies need to leverage technology solutions that help them gain insights from their data in real time and enable them to make informed decisions quickly.

Striim is a unified data integration and streaming platform that helps Retail and CPG companies address these challenges. By providing real-time data integration, analytics, and security features, Striim helps Retail and CPG companies gain a competitive edge in the fast-paced retail industry. "Striim gives us a single source of truth across domains and speeds our time to market delivering a cohesive experience across different systems."

## **Neel Chinta**

Tech Senior Manager, Engineering Macy's











**Siloed Data Negatively Impacts Operations** 

## **Innovation With Real-Time Data**

## **Data Products**



# How Striim with Google Cloud Supports Retail and CPG Use Cases

Retail and CPG companies can use Striim to leverage the benefits of real-time data analysis and maximize Google Cloud technologies to solve a variety of use cases such as:

## USE CASE 1: REAL-TIME SUPPLY CHAIN MANAGEMENT

Challenge: Retailers need to manage inventory and supply chain in real-time to ensure timely fulfillment with changing consumer demand.

Solution: Striim can be used for real-time inventory management, monitoring sales data from multiple sources such as point-of-sale systems, online marketplaces, and social media. Striim can also provide low inventory or high-volume alerts. Google-quality search and personalization helps drive profitable growth by powering the path to purchase.

Business Value: Striim's