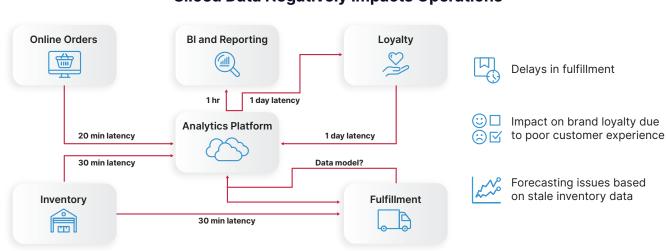

s from internal applications that drive digital transformation with true real-time analytics. To stay ahead of the competition, companies need to leverage technology solutions that help them gain insights from their data in real time and enable them to make informed decisions quickly.

Striim is a unified data integration and streaming platform that helps Retail and CPG companies address these challenges. By providing real-time data integration, analytics, and security features, Striim helps Retail and CPG companies gain a competitive edge in the fast-paced retail industry. "Striim gives us a single source of truth across domains and speeds our time to market delivering a cohesive experience across different systems."

#### **Neel Chinta**

Tech Senior Manager, Engineering Macy's











### **Siloed Data Negatively Impacts Operations**

## **Innovation With Real-Time Data**

## Data Products



## How Striim with Microsoft Azure Supports Retail and CPG Use Cases

Retail and CPG companies can use Striim to leverage the benefits of real-time data analysis and maximize Microsoft Azure technologies to solve a variety of use cases such as:

USE CASE 1: REAL-TIME, INTELLIGENT SUPPLY CHAIN MANAGEMENT

**Challenge:** Retailers need to manage inventory and supply chain in real-time to ensure timely fulfillment with changing consumer demand.

**Solution:** Striim can be used for real-time inventory management, monitoring sales data from multiple sources such as point-of-sale systems, online marketplaces, and social media. Striim can also provide low inventory or high-volume alert