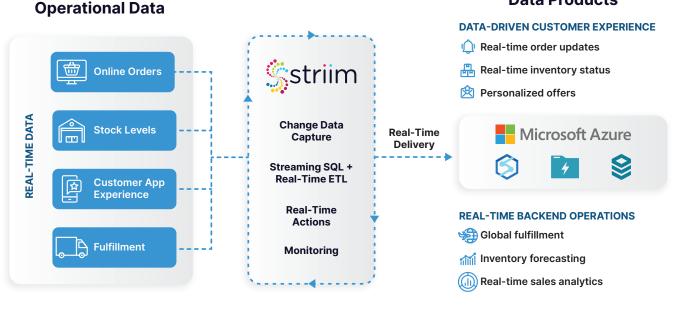

the competition, companies need to leverage technology solutions that help them gain insights from their data in real time and enable them to make informed decisions quickly.

Striim is a unified data integration and streaming platform that helps Retail and CPG companies address these challenges. By providing real-time data integration, analytics, and security features, Striim helps Retail and CPG companies gain a competitive edge in the fast-paced retail industry. "Striim gives us a single source of truth across domains and speeds our time to market delivering a cohesive experience across different systems."

#### **Neel Chinta**

Tech Senior Manager, Engineering Macy's











### **Siloed Data Negatively Impacts Operations**

## **Innovation With Real-Time Data**

## Data Products



## How Striim with Microsoft Azure Supports Retail and CPG Use Cases

Retail and CPG companies can use Striim to leverage the benefits of real-time data analysis and maximize Microsoft Azure technologies to solve a variety of use cases such as:

USE CASE 1: REAL-TIME, INTELLIGENT SUPPLY CHAIN MANAGEMENT

**Challenge:** Retailers need to manage inventory and supply chain in real-time to ensure timely fulfillment with changing consumer demand.

**Solution:** Striim can be used for real-time inventory management, monitoring sales data from multiple sources such as point-of-sale systems, online marketplaces, and social media. Striim can also provide low inventory or high-volume alerts. Microsoft Azure helps with visibility across end-to-end supply chain using retail cloud technology solution