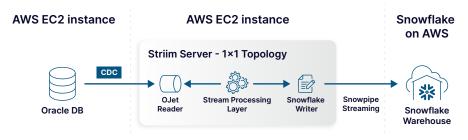

Fig. 1: High-level view of the Striim Data Pipeline between Oracle Database and Snowflake using Snowpipe Streaming.