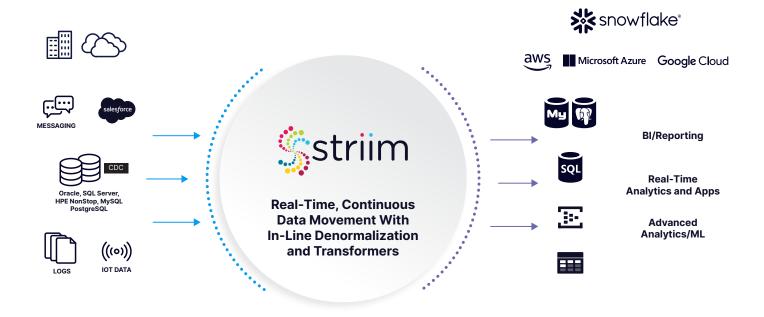

# Solution:

The Striim to Snowflake Snowpipe Streaming integration is a powerful solution that can help organizations stream data from critical sources into Snowflake in real time. Striim is a leading data streaming platform that offers a wide range of features, including:

- High performance: Streaming data at speeds of up to 100GB per second.
- Low latency: Delivering data to Snowflake with sub-second latency.
- Scalability: Meeting the needs of even the largest organizations.
- Flexibility: Streaming data from a wide variety of sources, including databases, applications, and sensors.

Snowpipe Streaming is a new feature in Snowflake that allows organizations to stream data directly into Snowflake tables, bypassing cloud storage technology. This direct source-to-Snowflake data transfer via Striim can help improve performance and reduce costs.